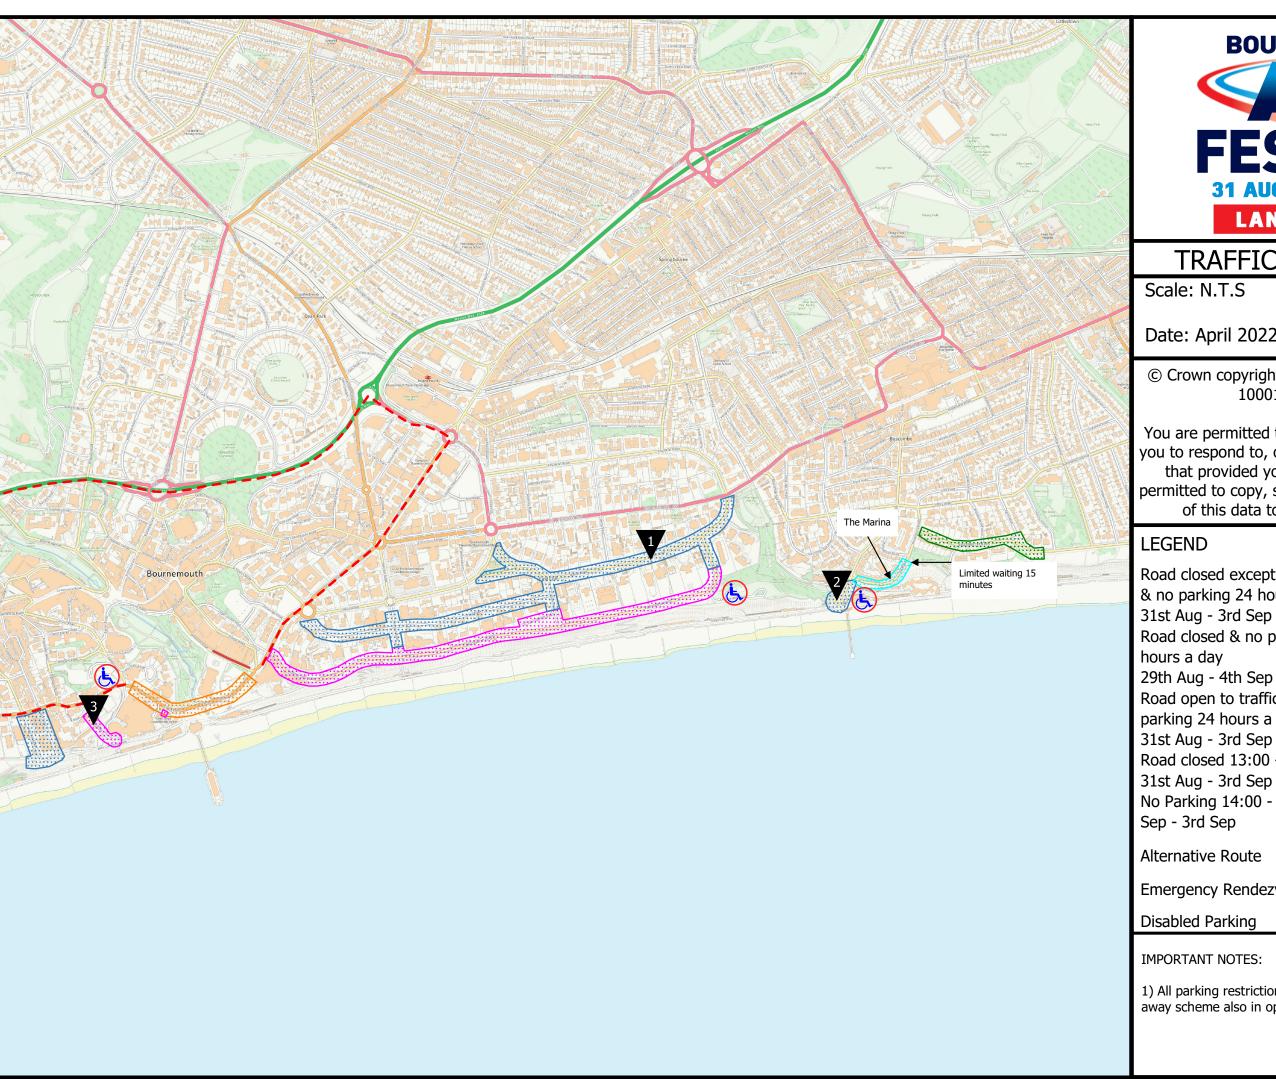

## TRAFFIC RESTRICTIONS

Scale: N.T.S

DWG NO: BAF22-TM1

Traffic Restriction Plan

Date: April 2022

Drawn By: DB

© Crown copyright and database rights 2022- OS 100019829 BCP Council

You are permitted to use this data solely to enable you to respond to, or interact with, the organisation that provided you with the data. You are not permitted to copy, sub-licence, distribute or sell any of this data to third parties in any form.

Road closed except for access & no parking 24 hours a day

31st Aug - 3rd Sep

Road closed & no parking 24

hours a day

29th Aug - 4th Sep

Road open to traffic with no

parking 24 hours a day

Road closed 13:00 - 23:00 31st Aug - 3rd Sep

No Parking 14:00 - 20:00 1st

Emergency Rendezvous Points

Disabled Parking

## **IMPORTANT NOTES:**

1) All parking restrictions will be enforced with a tow away scheme also in operation.